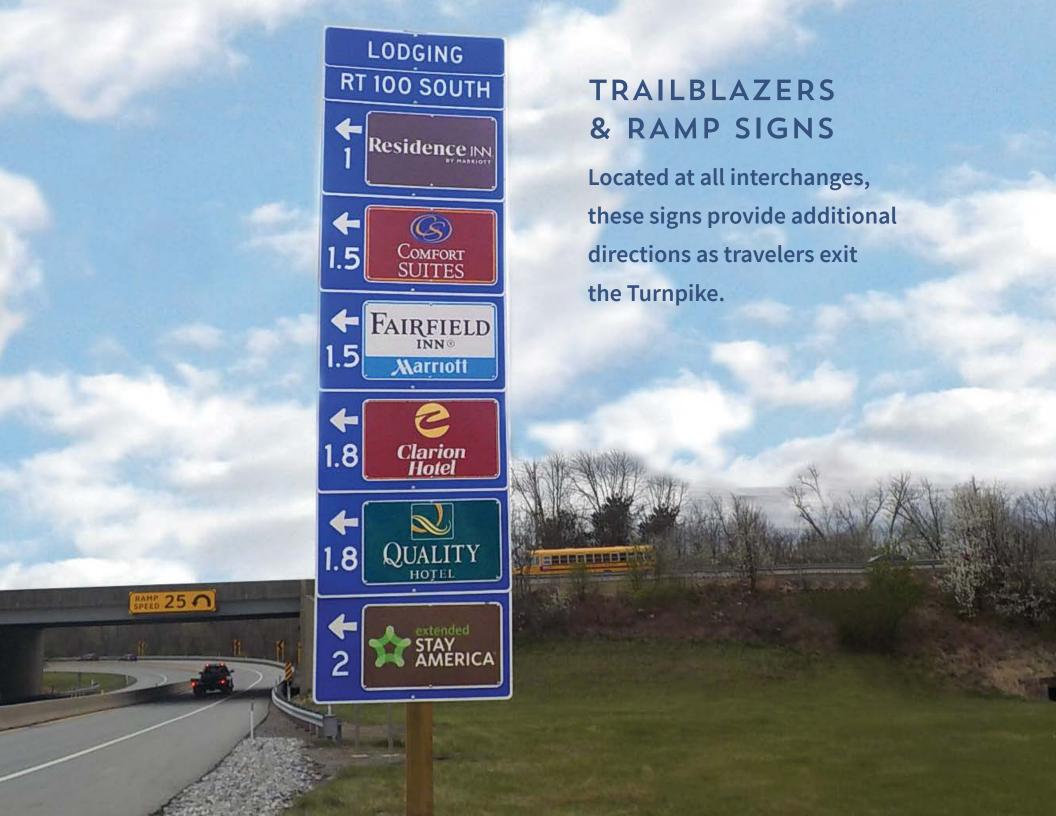

## LODGING - EXIT 312

**DIRECTIONS AT EXIT** 

# MAIN LINE SIGNS

Located 1-2 miles before Turnpike interchanges, logo signs show travelers lodging options available at the exit.

**214,612,000** Vehicles in 2019

85.3% Passenger vehicles

14.7% Commercial Vehicles