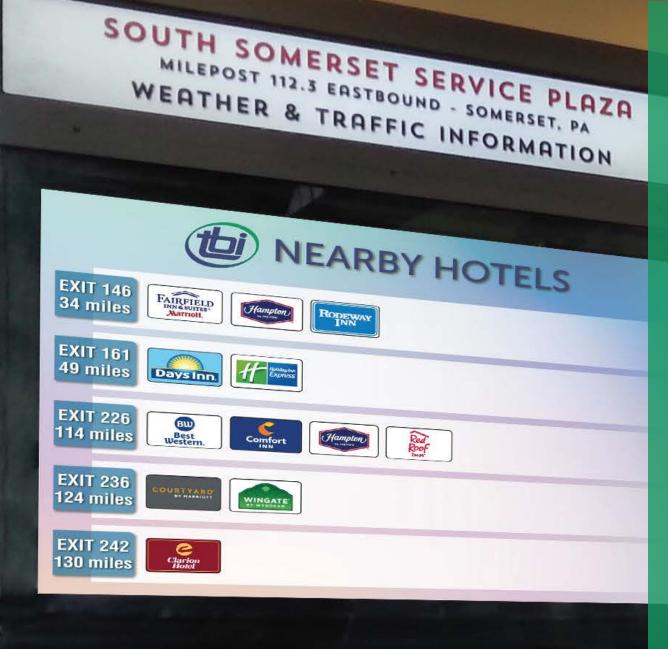

# DIGITAL ADVERTISING

Our 42" monitors hold viewers' attention with real-time weather, road, and traffic information.

"Nearby Hotels" is included in the program.

For additional impact, our video ads are a cost effective option.