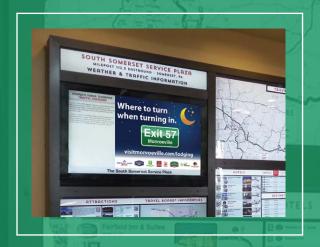

# DIGITAL ADVERTISING

Our 42" monitors hold viewers' attention with real-time weather, road, and traffic information.

"Nearby Hotels" is included in the program.

For additional impact, our video ads are a cost effective option.