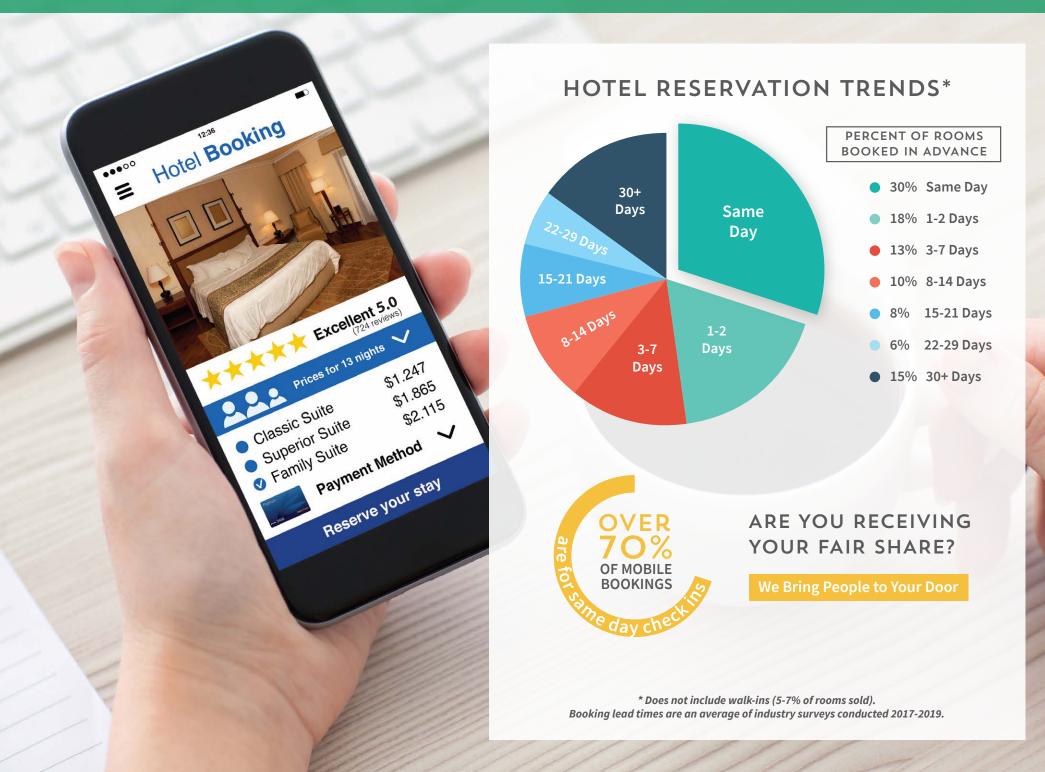

### WE TARGET SAME DAY BOOKINGS AND WALK-INS





## LODGING - EXIT 312













**DIRECTIONS AT EXIT** 

# MAIN LINE SIGNS

Located 1-2 miles before Turnpike interchanges, logo signs show travelers lodging options available at the exit.

**214,612,000** Vehicles in 2019

85.3% Passenger vehicles

14.7% Commercial Vehicles





travelers the information they need to select and contact a hotel.



# DIGITAL ADVERTISING

Our 42" monitors hold viewers' attention with real-time weather, road, and traffic information.

"Nearby Hotels" is included in the program.



For additional impact, our video ads are a cost effective option.

#### ATTRACTIONS







#### PENNSYLVANIA TURNPIKE - WEST



### PENNSYLVANIA TURNPIKE - EAST