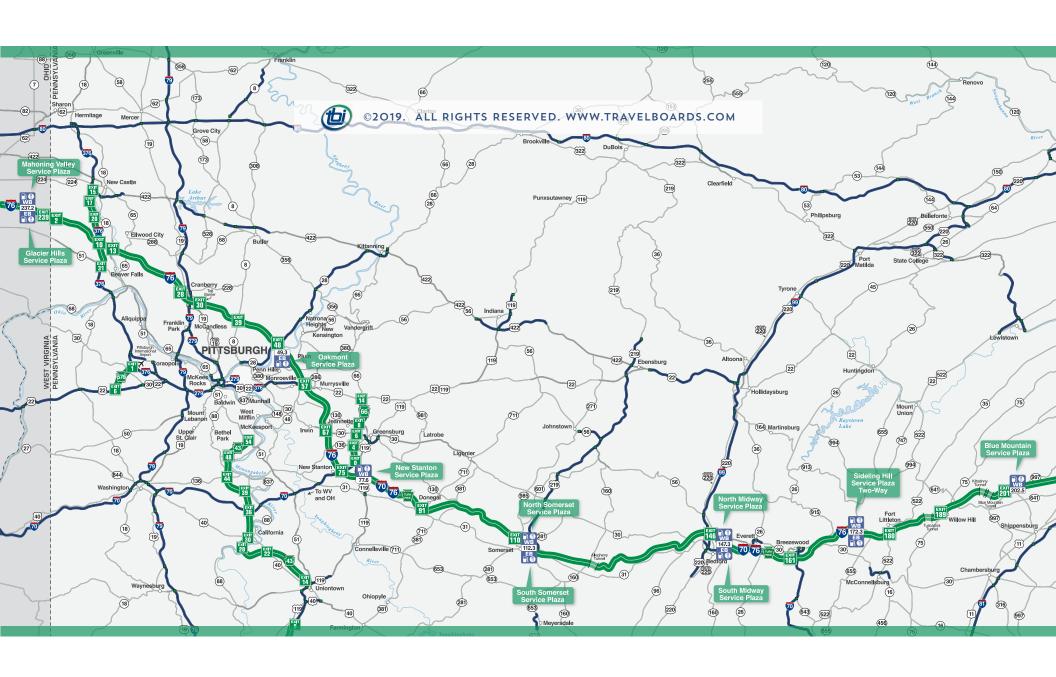

### WE TARGET SAME DAY BOOKINGS AND WALK-INS





## LODGING - EXIT 312













**DIRECTIONS AT EXIT** 

# MAIN LINE SIGNS

Located 1-2 miles before Turnpike interchanges, logo signs show travelers lodging options available at the exit.

**214,612,000** Vehicles in 2019

85.3% Passenger vehicles

14.7% Commercial Vehicles





travelers the information they need to select and contact a hotel.



# DIGITAL ADVERTISING

Our 42" monitors hold viewers' attention with real-time weather, road, and traffic information.

"Nearby Hotels" is included in the program.



For additional impact, our video ads are a cost effective option.

#### ATTRACTIONS







#### PENNSYLVANIA TURNPIKE - WEST



### PENNSYLVANIA TURNPIKE - EAST