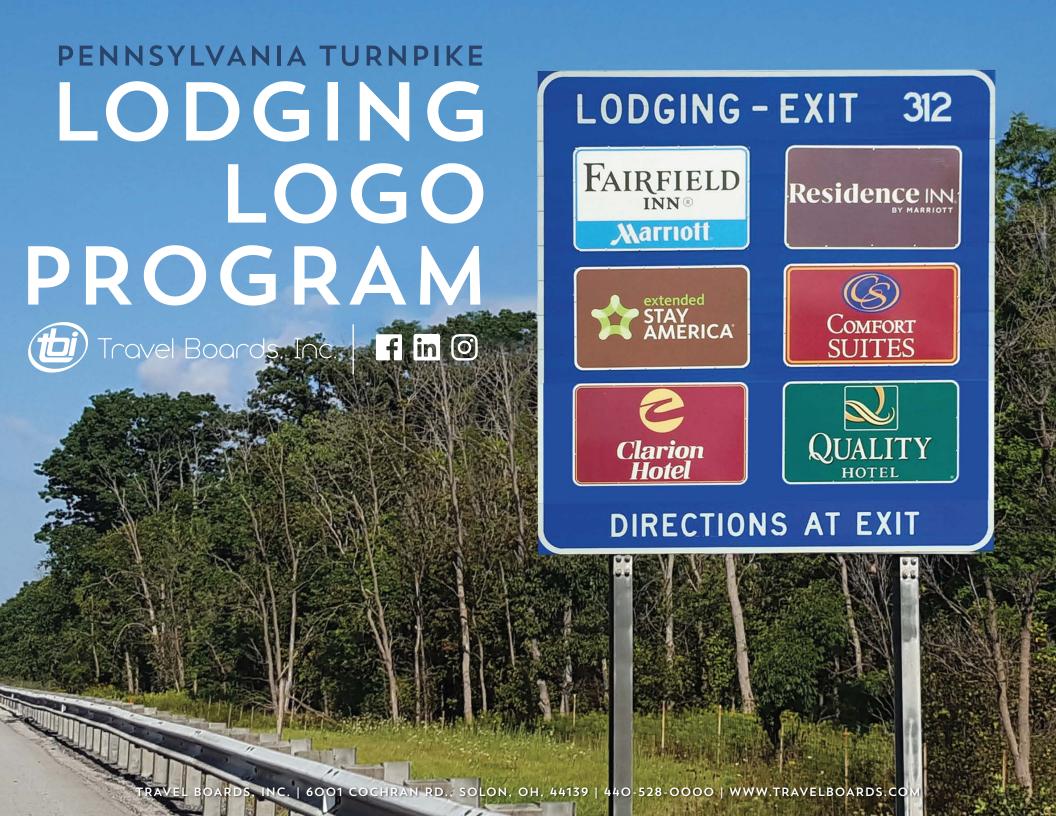

## LODGING - EXIT 312

**DIRECTIONS AT EXIT** 

# MAIN LINE SIGNS

Located 1-2 miles before Turnpike interchanges, logo signs show travelers lodging options available at the exit.

**214,612,000** Vehicles in 2019

85.3% Passenger vehicles

14.7% Commercial Vehicles

travelers the information they need to select and contact a hotel.