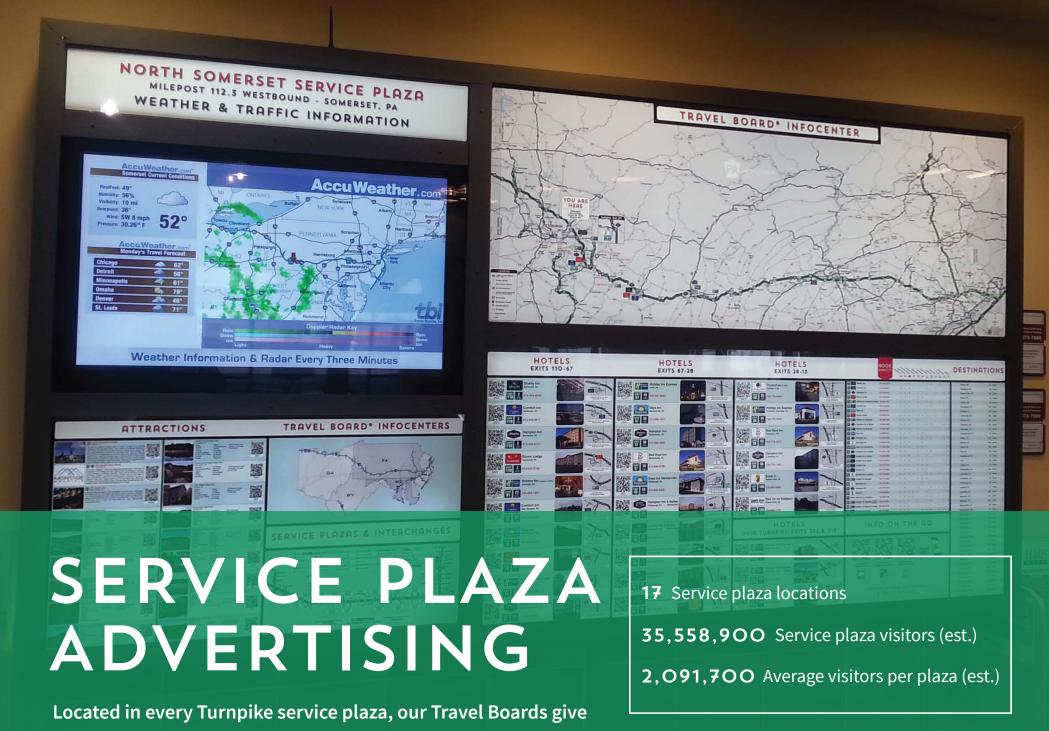

travelers the information they need to select and contact a hotel.

# DIGITAL ADVERTISING

Our 42" monitors hold viewers' attention with real-time weather, road, and traffic information.

"Nearby Hotels" is included in the program.

For additional impact, our video ads are a cost effective option.