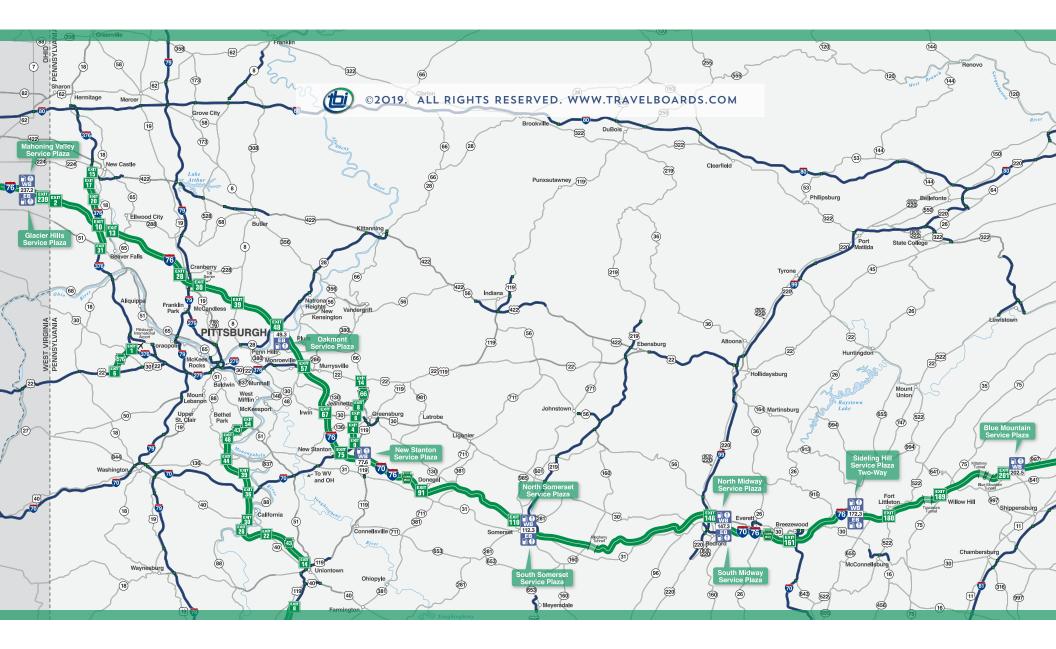

|

Weather Information & Radar Every Three Minutes

ATTRACTIONS

TRAVEL BOARD' INFOCENTERS



SERVICE PLAZA 17 Service plaza locations

- 33,325,800 Service plaza visitors (est.)
- 1,960,300 Average visitors per plaza (est.)

Located in every Turnpike service plaza, our Travel Boards give travelers the information they need to select an attraction to visit.

ADVERTISING

#### **PENNSYLVANIA TURNPIKE - WEST**



#### **PENNSYLVANIA TURNPIKE - EAST**



### CONTACT TRAVEL BOARDS

Garry Evans 6001 Cochran Rd., Suite 100 Solon, OH 44139 Ph: 440-528-0000 x302 gle@travelboards.com