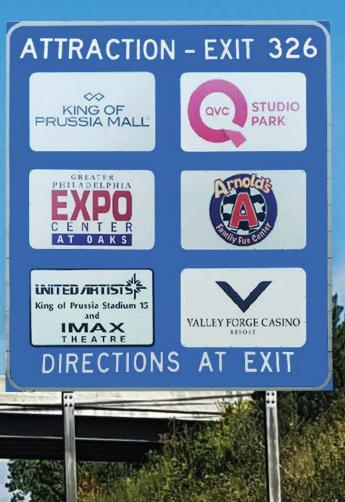

## MAIN LINE SIGNS

Located 1-2 miles before Turnpike interchanges, logo signs show travelers attraction options available at the exit.

201,154,000 Vehicles in 201885.8% Passenger vehicles14.2% Commercial Vehicles