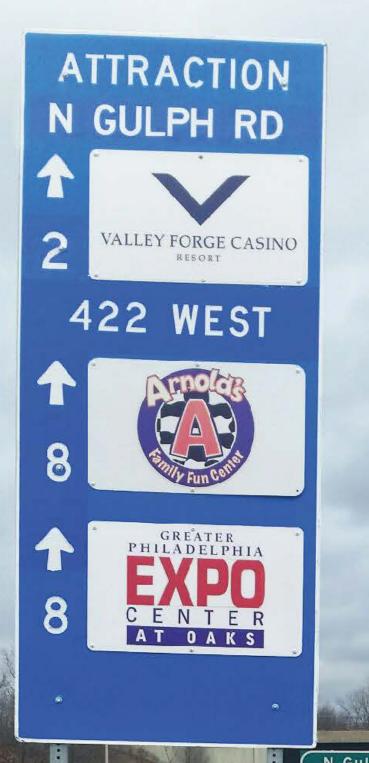

# TRAILBLAZERS& RAMP SIGNS

Located at all interchanges, these signs provide additional directions as travelers exit the Turnpike.

LILI