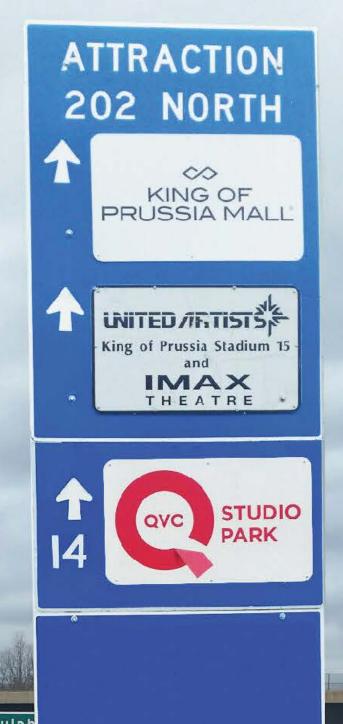

# TRAILBLAZERS& RAMP SIGNS

Located at all interchanges, these signs provide additional directions as travelers exit the Turnpike.

LILI