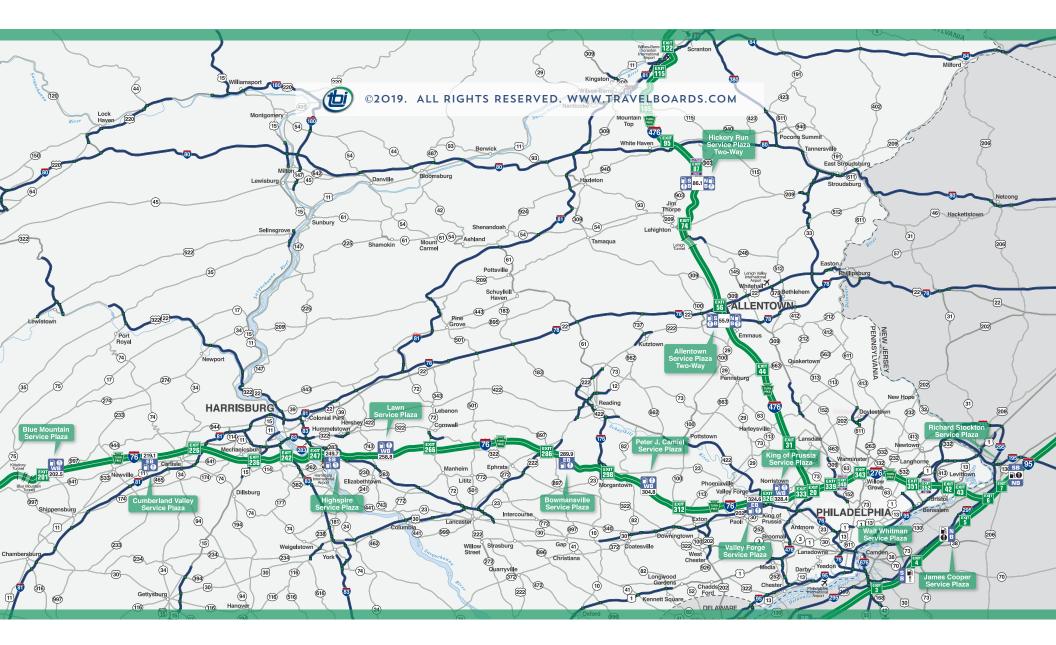

|

Weather Information & Radar Every Three Minutes

ATTRACTIONS

TRAVEL BOARD' INFOCENTERS



SERVICE PLAZA 17 Service plaza locations

- 33,325,800 Service plaza visitors (est.)
- 1,960,300 Average visitors per plaza (est.)

Located in every Turnpike service plaza, our Travel Boards give travelers the information they need to select an attraction to visit.

ADVERTISING

#### **PENNSYLVANIA TURNPIKE - WEST**



#### **PENNSYLVANIA TURNPIKE - EAST**



### CONTACT TRAVEL BOARDS

Garry Evans 6001 Cochran Rd., Suite 100 Solon, OH 44139 Ph: 440-528-0000 x302 gle@travelboards.com