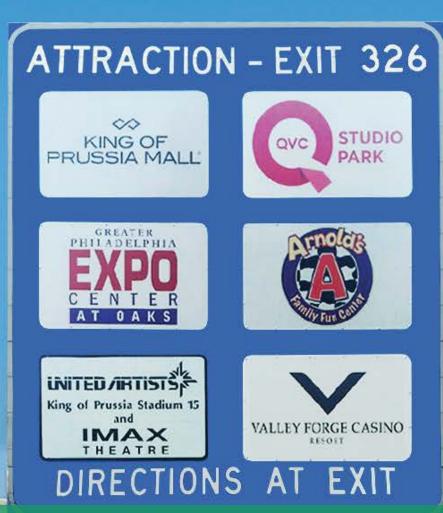

Located in every Turnpike service plaza, our Travel Boards give travelers the information they need to select an attraction to visit.

ADVERTISING