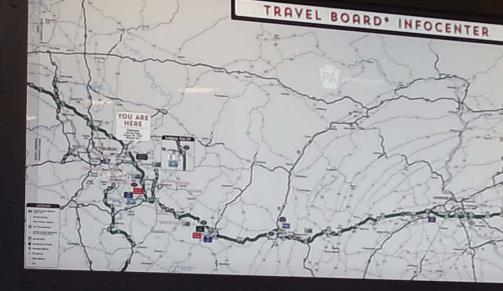

Located in every Turnpike service plaza, our Travel Boards give travelers the information they need to select an attraction to visit.

ADVERTISING