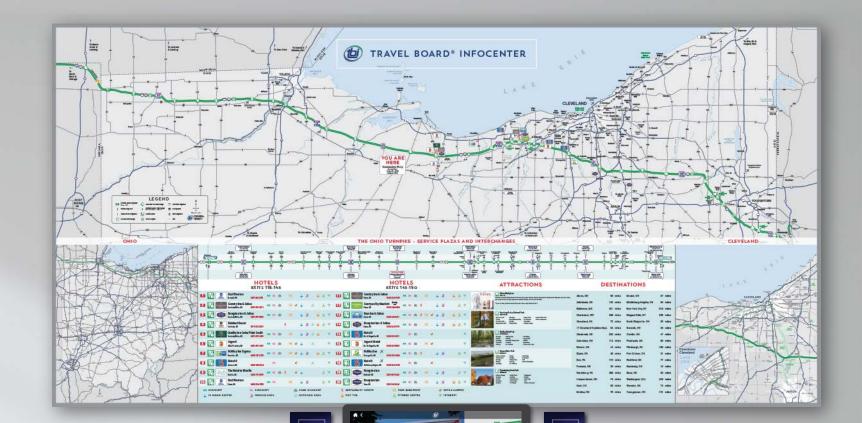

## SERVICE PLAZA ADVERTISING

Located in the main lobby of every turnpike service plaza, our newly upgraded backlit infocenter, equipped with an interactive touchscreen, gives the traveler all the information they need to choose a hotel, book their stay, and get there to rest for the night.