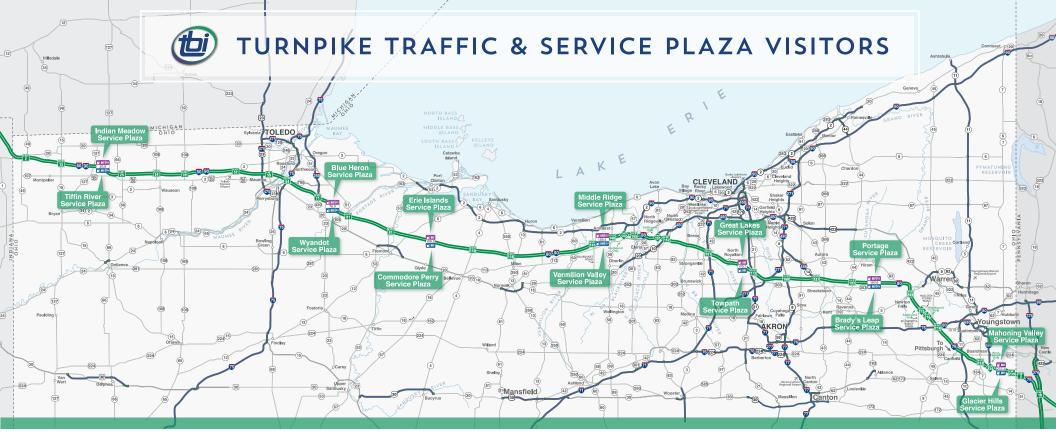

#### SERVICE PLAZAS

14 Locations

- 22,310,400 Service plaza visitors
- 1,593,600 Average visitors per plaza 2019