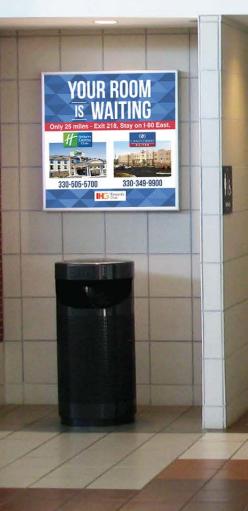

## MAIN LOBBY BACKLIT SIGNS

1 B

Located near the restrooms, your ad will be seen by virtually all travelers utilizing the service plazas.

## SERVICE PLAZA ADVERTISING

Located in the main lobby of every turnpike service plaza, our newly upgraded backlit infocenter, equipped with an interactive touchscreen, gives the traveler all the information they need to choose a hotel, book their stay, and get there to rest for the night.